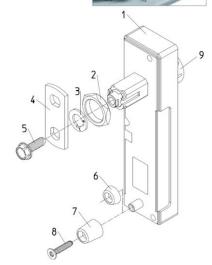

## Technical specifications

- Indicators: 2 x LED green + 2 x LED red
- Battery pack: 3 x alkaline cells (AAA);
- Battery life cycle: approx. 3 years at 30 lockings per day;
- Horizontal installation possible;
- Acoustic signal: signal transmitter;
- Dimensions: width 38mm, weight 151mm, depth 20mm;
- Protection class: IP43
- Weight: approx. 300g.
- Door thickness: 1 to 18mm
- Colour of the control panel: black or white;
- Temperature ranges: -10 to +65°C
- Relative humidity: 10 90% non-condensing

#### **Possibilities**

The operating modes as interventions are carried out using specific cards.

The card «master» 1 is used to open a lock if the person has lost its access card.

The card «master» 2 is used to open and close a lock if the person has forgotten its access card.