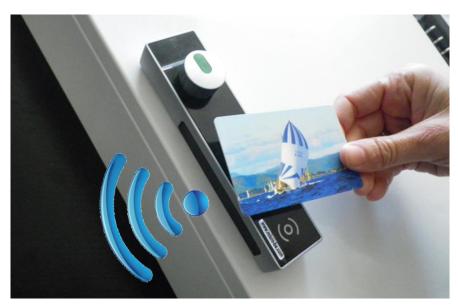

## Operation

To close the lock, you have to present your card and when the LED is green, turn the lock.

To open the lock, you have to present your card, the system automatically unlocks.

Technical assistance Installation and configuration **Training** Maintenance

SELF-CONTAINED

**EASY** INSTALLATION

**COMPATIBLE WITH ALL OF OUR READERS AND CARDS** 

The keyfob can replace the card

130 rue Berthelot Z.I. Toulon Est - BP 387 83085 Toulon cedex 9 FRANCE GPS: 43°08'56.63 N - 6°02'24.52 E Telephone: (033) (0)4 94 14 48 70 Fax: 04 94 14 48 71