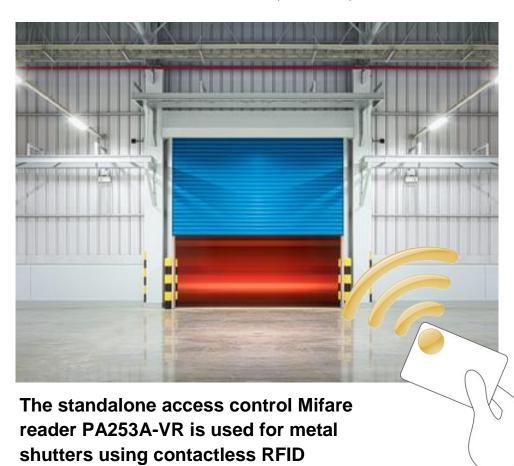

# READER PA253A-VR Metal shutters

**ACCESS CONTROL** 

Thanks to its standalone function, a system with multiple control points can be created.

The reader's intelligence and the information contained in the card is

## The aerial casing:

- ✓ The reader is protected from vandalism
  as there are no openings or movable
  parts.
- Access is made difficult by being fitted in a wall.
- ✓ Reading distance: 6 cm.
- ✓ Built in or visible fixation.
- ✓ Dimensions 100 x 100 x 20mm.
- ✓ Two-coloured light signalisation.