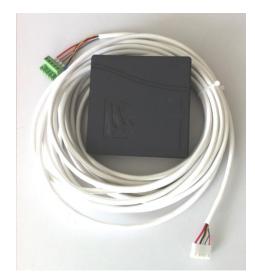

### Mainframe:

- Autonomous operation (no network)
   Reading/writing of contactless card at a distance of 6 cm.
- ✓ Powered by 12 VDC (250 mA).
- ✓ Operates a switch contact of 1A.

### **Dimensions:**

 $\checkmark$  The box 71 x 91 x 61mm (DIN rail).