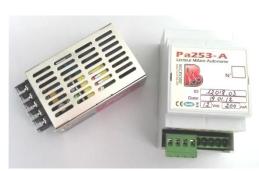

## Technical specifications

Power supply and reader

Two antennas (entrance/exit)

Depending on its setup, this reader can:

- ✓ To check validity dates
- ✓ To check access authorizations
- ✓ To check the blacklist (forbidden)
- ✓ To debit cash or tokens
- ✓ To count passages on the card
- ✓ To check the days and access times
- To set the relay activation time
- ✓ To manage anti-pass back
- ✓ To manage the accounts on the card.

### Mainframe:

- Autonomous operation (no network)
   Reading/writing of contactless card at a distance of 6 cm.
- ✓ Powered by 12 VDC (250 mA).
- ✓ Operates a switch contact of 1A.

### **Dimensions:**

 $\checkmark$  The box 71 x 91 x 61mm (DIN rail).