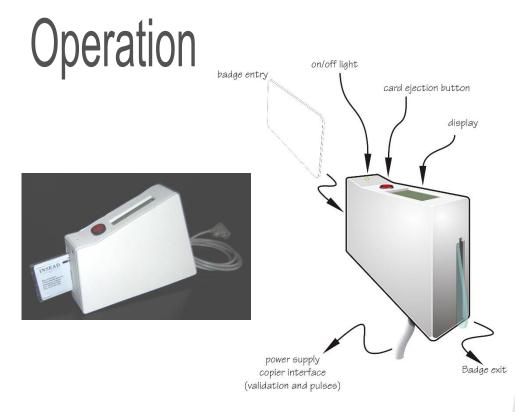

# **READER PA253APE** For photocopiers

PREPAYMENT

The reader switches on the photocopier when the smartcard possesses the required authorizations. Next, the impulsions generated by each photocopy are sent to the reader in order to debit the smartcard if necessary.

The basic price is predefined by configuration and each impulsion debits this amount. The reader locks the smartcard to avoid its untimely withdrawal the photocopy.

As an option, the reader can be connected to the network via an installed Ethernet modem. This option allows the reader to be configured by remote control, to set the time, to modify the IP address, to recuperate the historical entries and to manage black lists, subscriptions or free smartcards.

The reader PA253 APE is a contactless smartcard reader for payment of photocopies. It is self-contained with the possibility of connexion to the Ethernet network.

www.micro-be.com

### **Electronics:**

- ✓ LCD display 1 line of 16 characters
- ✓ Reading/writing contactless smartcards
- ✓ Signalisation system: buzzer and two-coloured light signalisation
- ✓ Checking device: 1 relay output (2 A for 30 VDC)
- ✓ Power supply: 9 to 24 V (please contact us)
- ✓ Consumption: 200 mA 12 VDC
- ✓ Storage temperature: 20°C to + 60°C
- ✓ Working temperature: 5°C à + 55°C
- ✓ Weight: 850 g
- Option: Ethernet modem

# Mechanics:

- ✓ Box: ABS
- ✓ Colour: white
- ✓ Dimensions H x L x I: 140 x 180 x 40mm
- ✓ Fixation: double sided foam tape
- ✓ Waterproofness: IP31 (NF EN 60529)
- ✓ Impulsion input: 5 to 24VDC (For other voltages, please contact us)
- Ejection button